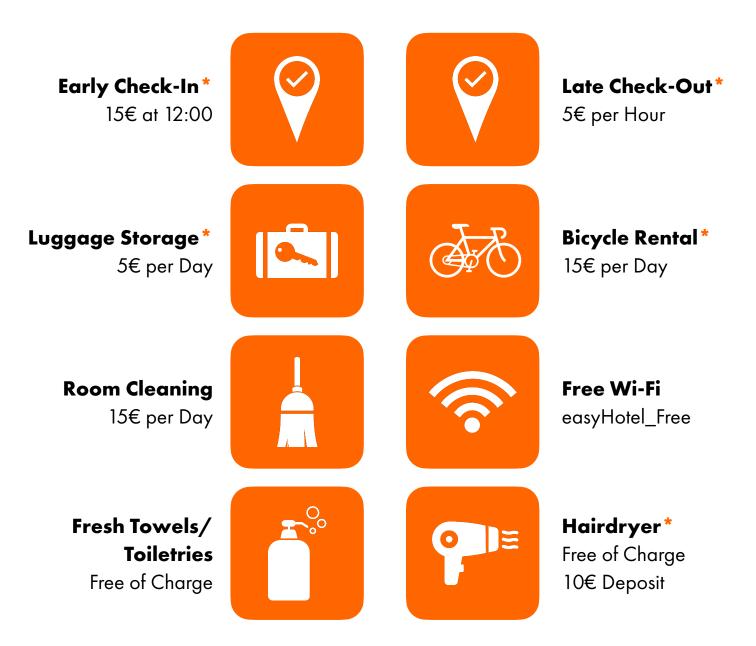

# easyHotel Berlin Extras List

## Please contact the reception for additional information!

\*Subject to availability

+49 30 40006550 enquiries@berlinhm.easyhotel.com